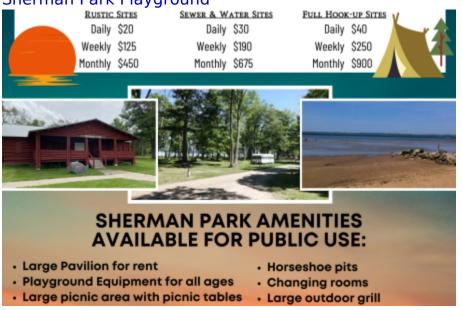

## **Park Amenities**

Rustic Campground (No Sewer or Electric)
Large Pavilion for rent
Playground equipment for all ages
Large picnic area with picnic tables
Horseshoe pits
Changing rooms
Toilet facilities
Large outdoor grill
Volleyball courts
Nature trails and cross-country skiing
Security lighting
Handicap access to beach
Bocce courts