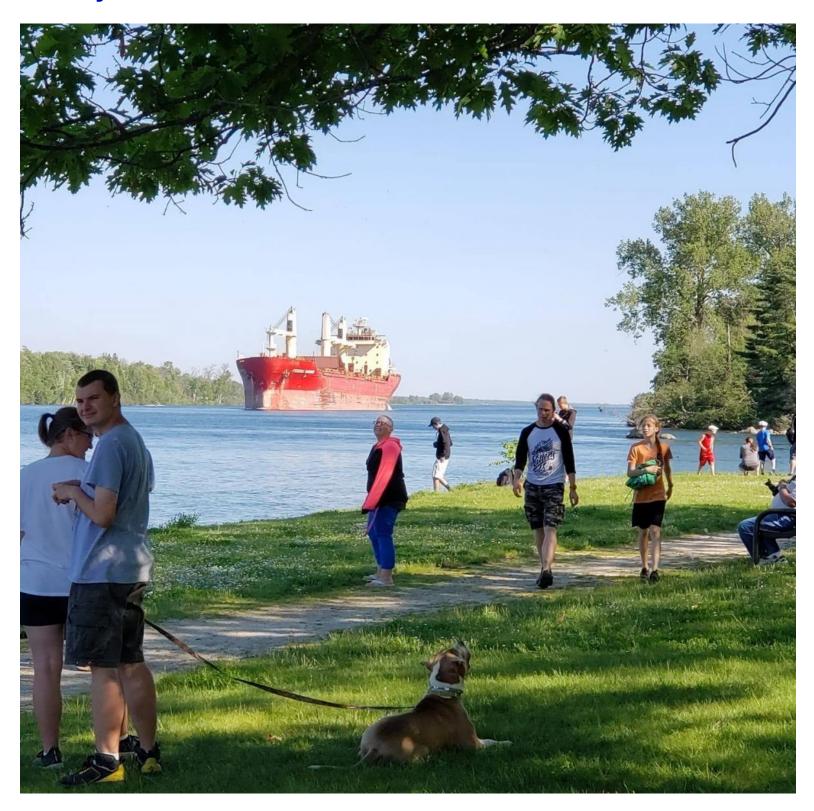

## **Rotary Island Park**

This park is located just east of Aune-Osborn Campground and offers a spectacular view of the St. Marys River. There are a variety of assets and the parking area on the west side of the park has been paved. The park will eventually become a gateway to the Lower River Island park system. The park also has a fishing pond for children and youth that has been created and

stocked on the inland side of the park.