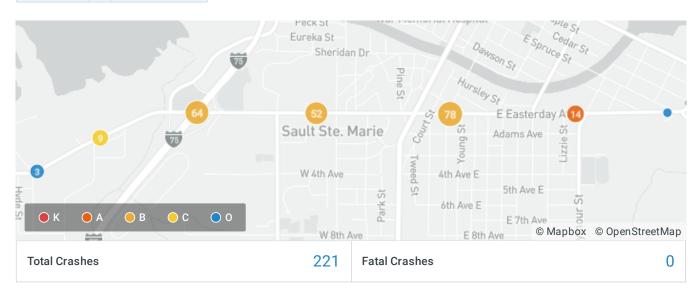

## **Applied Filters**

Road Name = EASTERDAY AVE

| Summary                 |     | Crash Level |
|-------------------------|-----|-------------|
| Total Crashes           | 221 | 100.00%     |
| Property Damage Crashes | 185 | 83.71%      |
| Injury Crashes          | 36  | 16.29%      |
| + 2 more                | 0   | 0%          |