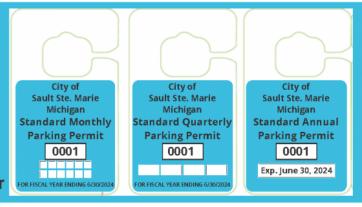

#### STANDARD PERMIT

Valid in posted "Permit Only" spaces in surface lots and designated street permit spaces.

Not valid for the parking deck or unmarked street metered spaces.

\$28 per month | \$74 per quarter | \$225 per fiscal year