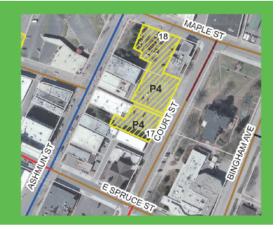

### **24 HOUR PERMIT**

Valid for posted 24 hour spaces located in P4 parking lot

\$34 per month \$84 per quarter \$304 per fiscal year