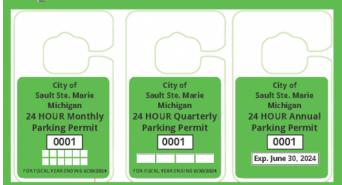

### **24 HOUR PERMIT**

Valid for posted 24 hour spaces located in P4 parking lot

\$34 per month \$84 per quarter \$304 per fiscal year