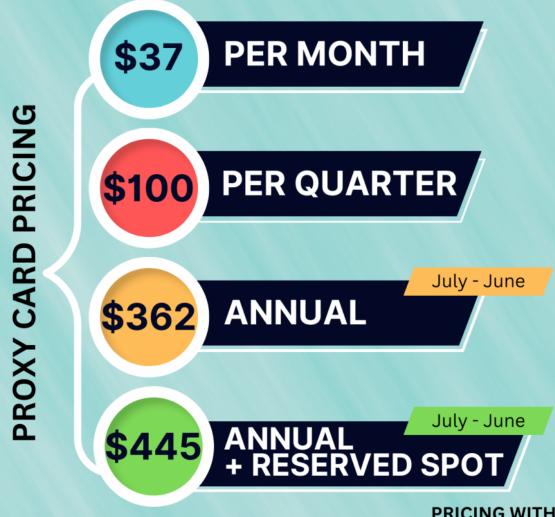

## Parking Structure PROXY CARD INFORMATION

**AVAILABLE AT CITY HALL | 225 E. PORTAGE AVE.** 906-632-5700

Proxy cards are prepaid cards/parking permits for parking in the parking structure. Gate is accessed with use of proxy card.

Parking is discounted for card holders.

\$10 New Card fee applied w/initial proxy card purchase. \$25 fee for lost/replaced cards.